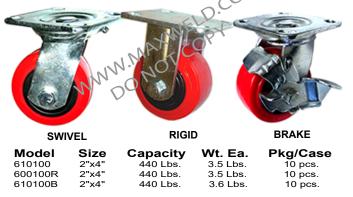

# PU CASTER, HEAVY DUTY, ROLLER BEARING 1000

| Model | Size  | Capacity | Wt. Ea.  | Pkg/Case |
|-------|-------|----------|----------|----------|
| СТ4Н  | 2"x4" | 330 Lbs. | 5.0 Lbs. | 10 pcs.  |
| СТ5Н  | 2"x5" | 396 Lbs. | 6.5 Lbs. | 10 pcs.  |
| СТ6Н  | 2"x6" | 550 Lbs. | 7.0 Lbs  | 0 pcs.   |
| CT4HR | 2"x4" | 330 Lbs. | 5.0 Lbs. | 10 pcs.  |
| CT5HR | 2"X5" | 396 Lbs. | 6.0 Lbs. | 10 pcs.  |
| CT6HR | 2"x6" | 550 Lbs. | 6.5 Lbs  | 10 pcs.  |
| CT4HB | 2"x4" | 330 Lbs. | 5.7 Lbs. | 10 pcs.  |
| CT5HB | 2"x5" | 396 Lbs. | 6.6 Lbs. | 10 pcs.  |
| CT6HB | 2"x6" | 550 Lbs. | 8.0 Lbs  | 10 pcs.  |