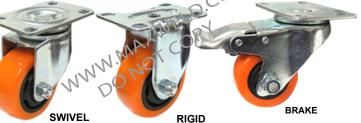

## PU CASTER WITH PP CORE, SALL BEARING

| Model | Size          | Capacity | Wt. Ea.   | Pkg/Case |
|-------|---------------|----------|-----------|----------|
| CC15  | 1"x1 1/2"     | 88 Lbs.  | 0.38 Lbs. | 100 pcs. |
| CC2   | 1 1/8"x2"     | 132 Lbs. | 0.52 Lbs. | 80 pcs.  |
| CC25  | 1 1/8"x2 1/2" | 176 Lbs. | 0.90 Lbs. | 50 pcs.  |
| CC3   | 1-1/4"x3"     | 220 Lbs. | 1.37 Lbs. | 50 pcs.  |
| CC3R  | 1-1/4"x3"     | 220 Lbs. | 0.88 Lbs. | 50 pcs.  |
| CC3B  | 1-1/4"x3"     | 220 Lbs. | 1.41 Lbs. | 50 pcs.  |
| CC4   | 1-1/4"x4"     | 308 Lbs. | 1.64 Lbs. | 40 pcs.  |
| CC5   | 1-1/4"x5"     | 450 Lbs. | 1.95 Lbs. | 30 pcs.  |